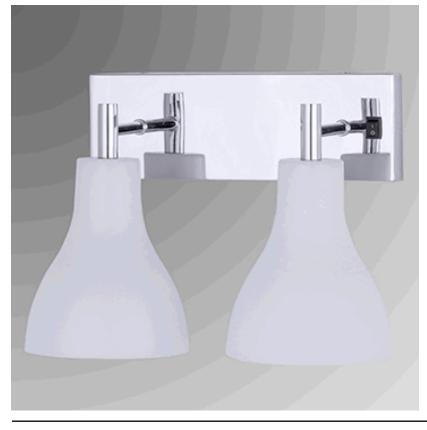

## ARKANSAS LIGHTING

STAY ILLUMINATED

10-1/8"H Polished Chrome Double Wall Lamp, two medium base sockets, two on/off rocker switches at back plate, 8' Silver 45° cord exit out back of lamp, with two 3mm Heavy Duty Opal White Acrylic Shades. Recommend two 1100 lumen LED bulbs.

Lamp Dimensions: 10-1/8"H, 7-1/2"D

Lamp Finish: Polished Chrome

Switch: two on/off rocker switches at back plate

Bulb Wattage: Recommend two 1100 lumen LED bulbs, max

rating two 18 watt CFL

Cordset: 8' Silver 45° cord

Socket: medium base

Base: 12"W, 4"D

Extension:

Arkansas Lighting 1701 S. 28th Street Van Buren, AR 72956

800-437-7656 Fax: 479-474-9007 www.arkansaslighting.com

sales@arkansaslighting.com customerservice@arkansaslighting.com Shade Part Number: NA

Shade Material: 3mm Heavy Duty Opal White Acrylic

Shade Dimensions: NA

Harp: NA

Miscellaneous:

Options:

All specifications noted on this sheet match the photograph shown. Almost every line item has multiple options. Please contact your sales representative for more details.